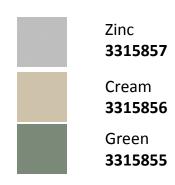

### **Available Colors**

| Model                   | G15H108N0        |
|-------------------------|------------------|
| Roof type               | Front Gable Roof |
| Exterior dimension      | 1510mm x 775mm   |
| Interior dimension      | 1470mm x 735mm   |
| Height @ wall           | 1900mm           |
| Height @ ridge          | 2300mm           |
| Primary door type       | Single hinged    |
| Primary door height     | 1845mm           |
| Primary door opening    | 770mm            |
| Secondary door type     | Nil              |
| Secondary door height   | N/A              |
| Secondary door opening  | N/A              |
| Weight (Kg)             | 55.80            |
| Area (Sq. Mt)           | 1.17             |
| Slab size (100mm thick) | 1610mm x 875mm   |