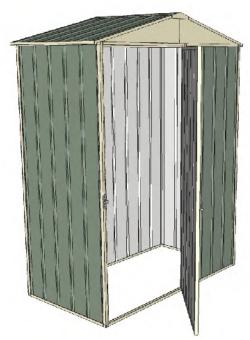

# 1.5mt x 0.8mt x 2.3mt Front Gable Roof Garden Shed

Single hinged door + Nil door

- 1.9mt extra height walls
- 2.3mt high ridge
- Bolt down brackets and anchors included
- Up to 20% thicker steel than some sheds

### **Available Colors**

| Model                   | G15H108N0        |
|-------------------------|------------------|
| Roof type               | Front Gable Roof |
| Exterior dimension      | 1510mm x 775mm   |
| Interior dimension      | 1470mm x 735mm   |
| Height @ wall           | 1900mm           |
| Height @ ridge          | 2300mm           |
| Primary door type       | Single hinged    |
| Primary door height     | 1845mm           |
| Primary door opening    | 770mm            |
| Secondary door type     | Nil              |
| Secondary door height   | N/A              |
| Secondary door opening  | N/A              |
| Weight (Kg)             | 55.80            |
| Area (Sq. Mt)           | 1.17             |
| Slab size (100mm thick) | 1610mm x 875mm   |