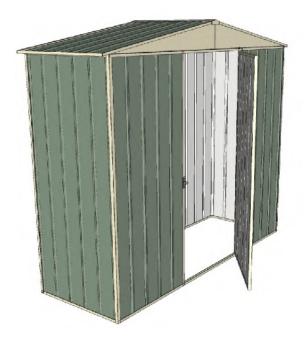

# 2.3mt x 0.8mt x 2.3mt Front Gable Roof Garden Shed

Single hinged door + Nil door

- 1.9mt extra height walls
- 2.3mt high ridge
- Bolt down brackets and anchors included
- Up to 20% thicker steel than some sheds

### **Available Colors**

Zinc **3316172** 

Cream **3316153** 

Green **3316148** 

| Model                   | G23H108N0        |
|-------------------------|------------------|
| Roof type               | Front Gable Roof |
| Exterior dimension      | 2250mm x 775mm   |
| Interior dimension      | 2210mm x 735mm   |
| Height @ wall           | 1900mm           |
| Height @ ridge          | 2300mm           |
| Primary door type       | Single hinged    |
| Primary door height     | 1845mm           |
| Primary door opening    | 770mm            |
| Secondary door type     | Nil              |
| Secondary door height   | N/A              |
| Secondary door opening  | N/A              |
| Weight (Kg)             | 69.20            |
| Area (Sq. Mt)           | 1.74             |
| Slab size (100mm thick) | 2350mm x 875mm   |