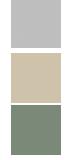

### **Available Colors**

Zinc **3316172** 

Cream **3316153** 

Green **3316148** 

| Model                   | G23H108N0        |
|-------------------------|------------------|
| Roof type               | Front Gable Roof |
| Exterior dimension      | 2250mm x 775mm   |
| Interior dimension      | 2210mm x 735mm   |
| Height @ wall           | 1900mm           |
| Height @ ridge          | 2300mm           |
| Primary door type       | Single hinged    |
| Primary door height     | 1845mm           |
| Primary door opening    | 770mm            |
| Secondary door type     | Nil              |
| Secondary door height   | N/A              |
| Secondary door opening  | N/A              |
| Weight (Kg)             | 69.20            |
| Area (Sq. Mt)           | 1.74             |
| Slab size (100mm thick) | 2350mm x 875mm   |