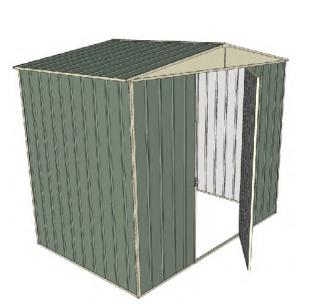

## Build-a-Shed 2.3mt x 1.5mt x 2.3mt Front Gable Roof Garden Shed

Single hinged door + Nil door

- 1.9mt extra height walls
- 🔶 2.3mt high ridge
- Bolt down brackets and anchors included
- Up to 20% thicker steel than some sheds

## **Available Colors**

| Model                   | G23H115N0        |
|-------------------------|------------------|
| Roof type               | Front Gable Roof |
| Exterior dimension      | 2250mm x 1510mm  |
| Interior dimension      | 2210mm x 1470mm  |
| Height @ wall           | 1900mm           |
| Height @ ridge          | 2300mm           |
| Primary door type       | Single hinged    |
| Primary door height     | 1845mm           |
| Primary door opening    | 770mm            |
| Secondary door type     | Nil              |
| Secondary door height   | N/A              |
| Secondary door opening  | N/A              |
| Weight (Kg)             | 77.40            |
| Area (Sq. Mt)           | 3.40             |
| Slab size (100mm thick) | 2350mm x 1610mm  |