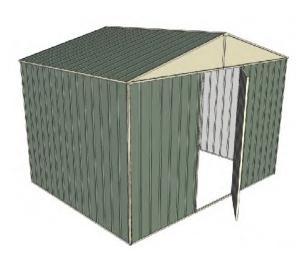

# 3.0mt x 2.3mt x 2.3mt Front Gable Roof Garden Shed

Single hinged door + Nil door

- 1.9mt extra height walls
- 2.3mt high ridge
- Bolt down brackets and anchors included
- Up to 20% thicker steel than some sheds

### **Available Colors**

| Zinc<br><b>3316042</b>  |
|-------------------------|
| Cream<br><b>3316026</b> |
| Green<br><b>3316020</b> |

| Model                   | G30H123N0        |
|-------------------------|------------------|
| Roof type               | Front Gable Roof |
| Exterior dimension      | 2995mm x 2250mm  |
| Interior dimension      | 2955mm x 2210mm  |
| Height @ wall           | 1900mm           |
| Height @ ridge          | 2300mm           |
| Primary door type       | Single hinged    |
| Primary door height     | 1845mm           |
| Primary door opening    | 770mm            |
| Secondary door type     | Nil              |
| Secondary door height   | N/A              |
| Secondary door opening  | N/A              |
| Weight (Kg)             | 118.10           |
| Area (Sq. Mt)           | 6.74             |
| Slab size (100mm thick) | 3095mm x 2350mm  |