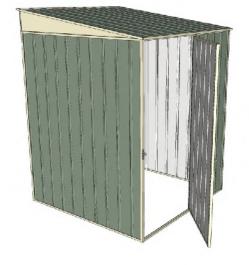

## Build-a-Shed 1.5mt x 1.5mt x 2.0mt Skillion Roof Garden Shed

Single hinged door + Nil door

- 2.0mt high ridge
- Bolt down brackets and anchors included
- Up to 20% thicker steel than some sheds

## **Available Colors**

| Zinc<br><b>3316361</b>  |
|-------------------------|
| Cream<br><b>3316357</b> |
| Green<br><b>3316397</b> |

| Model                   | S15H115N0       |
|-------------------------|-----------------|
| Roof type               | Skillion Roof   |
| Exterior dimension      | 1510mm x 1510mm |
| Interior dimension      | 1470mm x 1470mm |
| Height @ wall           | 1900mm          |
| Height @ ridge          | 2040mm          |
| Primary door type       | Single hinged   |
| Primary door height     | 1845mm          |
| Primary door opening    | 770mm           |
| Secondary door type     | Nil             |
| Secondary door height   | N/A             |
| Secondary door opening  | N/A             |
| Weight (Kg)             | 59.70           |
| Area (Sq. Mt)           | 2.28            |
| Slab size (100mm thick) | 1610mm x 1610mm |