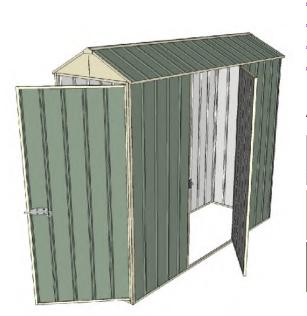

## Build-a-Shed 0.8mt x 2.3mt x 2.3mt Front Gable Roof Garden Shed

Single hinged door + Single hinged door

- 1.9mt extra height walls
- 🔶 2.3mt high ridge
- Bolt down brackets and anchors included
- Up to 20% thicker steel than some sheds

## **Available Colors**

| Model                   | G08H123H1        |
|-------------------------|------------------|
| Roof type               | Front Gable Roof |
| Exterior dimension      | 775mm x 2250mm   |
| Interior dimension      | 735mm x 2210mm   |
| Height @ wall           | 1900mm           |
| Height @ ridge          | 2300mm           |
| Primary door type       | Single hinged    |
| Primary door height     | 1845mm           |
| Primary door opening    | 720mm            |
| Secondary door type     | Single hinged    |
| Secondary door height   | 1845mm           |
| Secondary door opening  | 770mm            |
| Weight (Kg)             | 71.20            |
| Area (Sq. Mt)           | 1.74             |
| Slab size (100mm thick) | 875mm x 2350mm   |