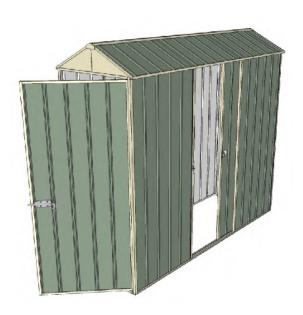

# 0.8mt x 2.3mt x 2.3mt Front Gable Roof Garden Shed

Single hinged door + Single sliding door

- 1.9mt extra height walls
- 2.3mt high ridge
- Bolt down brackets and anchors included
- Up to 20% thicker steel than some sheds

## **Available Colors**

| Zinc<br><b>3315835</b>  |
|-------------------------|
| Cream<br><b>3315834</b> |
| Green<br><b>3315833</b> |

| Model                   | G08H123S1        |
|-------------------------|------------------|
| Roof type               | Front Gable Roof |
| Exterior dimension      | 775mm x 2250mm   |
| Interior dimension      | 735mm x 2210mm   |
| Height @ wall           | 1900mm           |
| Height @ ridge          | 2300mm           |
| Primary door type       | Single hinged    |
| Primary door height     | 1845mm           |
| Primary door opening    | 720mm            |
| Secondary door type     | Single sliding   |
| Secondary door height   | 1870mm           |
| Secondary door opening  | 770mm            |
| Weight (Kg)             | 74.60            |
| Area (Sq. Mt)           | 1.74             |
| Slab size (100mm thick) | 875mm x 2350mm   |