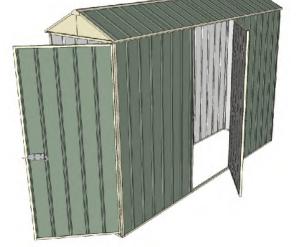

## Build-a-Shed 0.8mt x 3.0mt x 2.3mt Front Gable Roof Garden Shed

Single hinged door + Single hinged door

- Bolt down brackets and anchors included
- Up to 20% thicker steel than some sheds

| Model                   | G08H130H1        |
|-------------------------|------------------|
| Roof type               | Front Gable Roof |
| Exterior dimension      | 775mm x 2995mm   |
| Interior dimension      | 735mm x 2955mm   |
| Height @ wall           | 1900mm           |
| Height @ ridge          | 2300mm           |
| Primary door type       | Single hinged    |
| Primary door height     | 1845mm           |
| Primary door opening    | 720mm            |
| Secondary door type     | Single hinged    |
| Secondary door height   | 1845mm           |
| Secondary door opening  | 770mm            |
| Weight (Kg)             | 79.40            |
| Area (Sq. Mt)           | 2.32             |
| Slab size (100mm thick) | 875mm x 3095mm   |

## Features

- Bolt down kits included
  - All holes pre-drilled
    - Midwall frame
  - 2.3mt ridge height
  - Thick 0.32mm steel
- Easy to follow instructions
  - ✓ 30 year warranty