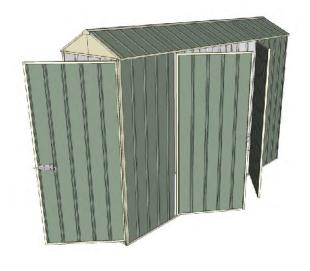

# 0.8mt x 3.0mt x 2.3mt Front Gable Roof Garden Shed

Single hinged door + Double hinged door

- 2.3mt high ridge
- Bolt down brackets and anchors included
- Up to 20% thicker steel than some sheds

### **Available Colors**

| Zinc<br><b>3315842</b>  |
|-------------------------|
| Cream<br><b>3315841</b> |
| Green                   |

3315839

| Model                   | G08H130H2        |
|-------------------------|------------------|
| Roof type               | Front Gable Roof |
| Exterior dimension      | 775mm x 2995mm   |
| Interior dimension      | 735mm x 2955mm   |
| Height @ wall           | 1900mm           |
| Height @ ridge          | 2300mm           |
| Primary door type       | Single hinged    |
| Primary door height     | 1845mm           |
| Primary door opening    | 720mm            |
| Secondary door type     | Double hinged    |
| Secondary door height   | 1845mm           |
| Secondary door opening  | 1540mm           |
| Weight (Kg)             | 81.40            |
| Area (Sq. Mt)           | 2.32             |
| Slab size (100mm thick) | 875mm x 3095mm   |