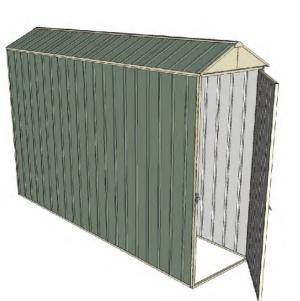

## Build-a-Shed 0.8mt x 3.0mt x 2.3mt Front Gable Roof Garden Shed

Single hinged door + Nil door

- 1.9mt extra height walls
- 🔶 2.3mt high ridge
- Bolt down brackets and anchors included
- Up to 20% thicker steel than some sheds

## **Available Colors**

3315843

| Model                   | G08H130N0        |
|-------------------------|------------------|
| Roof type               | Front Gable Roof |
| Exterior dimension      | 775mm x 2995mm   |
| Interior dimension      | 735mm x 2955mm   |
| Height @ wall           | 1900mm           |
| Height @ ridge          | 2300mm           |
| Primary door type       | Single hinged    |
| Primary door height     | 1845mm           |
| Primary door opening    | 720mm            |
| Secondary door type     | Nil              |
| Secondary door height   | N/A              |
| Secondary door opening  | N/A              |
| Weight (Kg)             | 76.80            |
| Area (Sq. Mt)           | 2.32             |
| Slab size (100mm thick) | 875mm x 3095mm   |