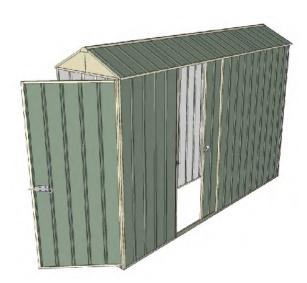

# 0.8mt x 3.0mt x 2.3mt Front Gable Roof Garden Shed

Single hinged door + Single sliding door

- 1.9mt extra height walls
- 2.3mt high ridge
- Bolt down brackets and anchors included
- Up to 20% thicker steel than some sheds

## **Available Colors**

| Zinc<br><b>3315848</b>  |
|-------------------------|
| Cream<br><b>3315847</b> |
| Green<br><b>3315846</b> |

| Model                   | G08H130S1        |
|-------------------------|------------------|
| Roof type               | Front Gable Roof |
| Exterior dimension      | 775mm x 2995mm   |
| Interior dimension      | 735mm x 2955mm   |
| Height @ wall           | 1900mm           |
| Height @ ridge          | 2300mm           |
| Primary door type       | Single hinged    |
| Primary door height     | 1845mm           |
| Primary door opening    | 720mm            |
| Secondary door type     | Single sliding   |
| Secondary door height   | 1870mm           |
| Secondary door opening  | 770mm            |
| Weight (Kg)             | 81.40            |
| Area (Sq. Mt)           | 2.32             |
| Slab size (100mm thick) | 875mm x 3095mm   |