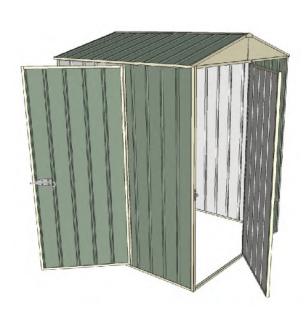

## Build-a-Shed 1.5mt x 1.5mt x 2.3mt Front Gable Roof Garden Shed

Single hinged door + Single hinged door

- 🔷 1.9mt extra height walls
- 2.3mt high ridge
- Bolt down brackets and anchors included
- Up to 20% thicker steel than some sheds

## **Available Colors**

| Model                   | G15H115H1        |
|-------------------------|------------------|
| Roof type               | Front Gable Roof |
| Exterior dimension      | 1510mm x 1510mm  |
| Interior dimension      | 1470mm x 1470mm  |
| Height @ wall           | 1900mm           |
| Height @ ridge          | 2300mm           |
| Primary door type       | Single hinged    |
| Primary door height     | 1845mm           |
| Primary door opening    | 770mm            |
| Secondary door type     | Single hinged    |
| Secondary door height   | 1845mm           |
| Secondary door opening  | 770mm            |
| Weight (Kg)             | 66.10            |
| Area (Sq. Mt)           | 2.28             |
| Slab size (100mm thick) | 1610mm x 1610mm  |