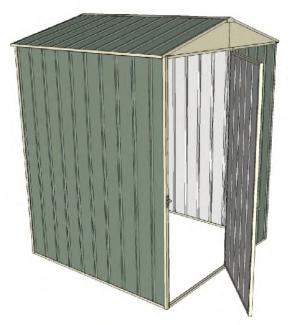

# 1.5mt x 1.5mt x 2.3mt Front Gable Roof Garden Shed

Single hinged door + Nil door

- 1.9mt extra height walls
- 2.3mt high ridge
- Bolt down brackets and anchors included
- Up to 20% thicker steel than some sheds

### **Available Colors**

Zinc **3315864** 

Cream **3315863** 

Green **3315862** 

| Model                   | G15H115N0        |
|-------------------------|------------------|
| Roof type               | Front Gable Roof |
| Exterior dimension      | 1510mm x 1510mm  |
| Interior dimension      | 1470mm x 1470mm  |
| Height @ wall           | 1900mm           |
| Height @ ridge          | 2300mm           |
| Primary door type       | Single hinged    |
| Primary door height     | 1845mm           |
| Primary door opening    | 770mm            |
| Secondary door type     | Nil              |
| Secondary door height   | N/A              |
| Secondary door opening  | N/A              |
| Weight (Kg)             | 64.00            |
| Area (Sq. Mt)           | 2.28             |
| Slab size (100mm thick) | 1610mm x 1610mm  |