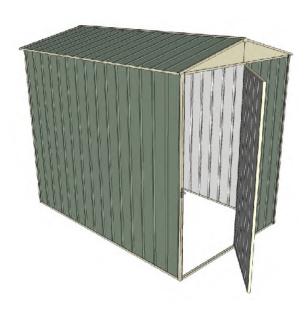

# 1.5mt x 2.3mt x 2.3mt Front Gable Roof Garden Shed

Single hinged door + Nil door

- 1.9mt extra height walls
- 2.3mt high ridge
- Bolt down brackets and anchors included
- Up to 20% thicker steel than some sheds

### **Available Colors**

Zinc **3315875** 

Cream **3315873** 

Green **3315872** 

| Model                   | G15H123N0        |
|-------------------------|------------------|
| Roof type               | Front Gable Roof |
| Exterior dimension      | 1510mm x 2250mm  |
| Interior dimension      | 1470mm x 2210mm  |
| Height @ wall           | 1900mm           |
| Height @ ridge          | 2300mm           |
| Primary door type       | Single hinged    |
| Primary door height     | 1845mm           |
| Primary door opening    | 770mm            |
| Secondary door type     | Nil              |
| Secondary door height   | N/A              |
| Secondary door opening  | N/A              |
| Weight (Kg)             | 84.30            |
| Area (Sq. Mt)           | 3.40             |
| Slab size (100mm thick) | 1610mm x 2350mm  |

#### **Features**

- → Bolt down kits included
  - ✓ All holes pre-drilled
    - ✓ Midwall frame
  - ✓ 2.3mt ridge height
- ▼ Thick 0.32mm steel
- ✓ Easy to follow instructions