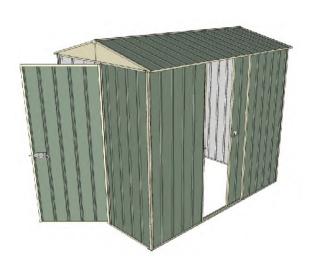

# 1.5mt x 2.3mt x 2.3mt Front Gable Roof Garden Shed

Single hinged door + Single sliding door

- 1.9mt extra height walls
- 2.3mt high ridge
- Bolt down brackets and anchors included
- Up to 20% thicker steel than some sheds

### **Available Colors**

| Zinc<br><b>3315878</b>  |
|-------------------------|
| Cream<br><b>3315877</b> |
| Green<br><b>3315876</b> |

| Model                   | G15H123S1        |
|-------------------------|------------------|
| Roof type               | Front Gable Roof |
| Exterior dimension      | 1510mm x 2250mm  |
| Interior dimension      | 1470mm x 2210mm  |
| Height @ wall           | 1900mm           |
| Height @ ridge          | 2300mm           |
| Primary door type       | Single hinged    |
| Primary door height     | 1845mm           |
| Primary door opening    | 770mm            |
| Secondary door type     | Single sliding   |
| Secondary door height   | 1870mm           |
| Secondary door opening  | 770mm            |
| Weight (Kg)             | 90.30            |
| Area (Sq. Mt)           | 3.40             |
| Slab size (100mm thick) | 1610mm x 2350mm  |