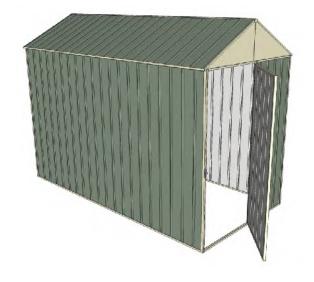

# 1.5mt x 3.0mt x 2.3mt Front Gable Roof Garden Shed

Single hinged door + Nil door

- 2.3mt high ridge
- Bolt down brackets and anchors included
- Up to 20% thicker steel than some sheds

### **Available Colors**

Zinc 3315888 Cream 3315887

Green **3315886** 

| Model                   | G15H130N0        |
|-------------------------|------------------|
| Roof type               | Front Gable Roof |
| Exterior dimension      | 1510mm x 2995mm  |
| Interior dimension      | 1470mm x 2955mm  |
| Height @ wall           | 1900mm           |
| Height @ ridge          | 2300mm           |
| Primary door type       | Single hinged    |
| Primary door height     | 1845mm           |
| Primary door opening    | 770mm            |
| Secondary door type     | Nil              |
| Secondary door height   | N/A              |
| Secondary door opening  | N/A              |
| Weight (Kg)             | 92.50            |
| Area (Sq. Mt)           | 4.52             |
| Slab size (100mm thick) | 1610mm x 3095mm  |