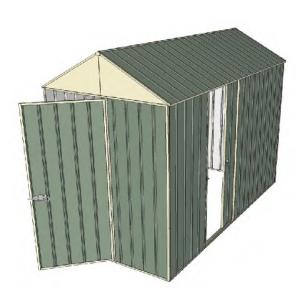

# 1.5mt x 3.0mt x 2.3mt Front Gable Roof Garden Shed

Single hinged door + Single sliding door

- 1.9mt extra height walls
- 2.3mt high ridge
- Bolt down brackets and anchors included
- Up to 20% thicker steel than some sheds

## **Available Colors**

| Model                   | G15H130S1        |
|-------------------------|------------------|
| Roof type               | Front Gable Roof |
| Exterior dimension      | 1510mm x 2995mm  |
| Interior dimension      | 1470mm x 2955mm  |
| Height @ wall           | 1900mm           |
| Height @ ridge          | 2300mm           |
| Primary door type       | Single hinged    |
| Primary door height     | 1845mm           |
| Primary door opening    | 770mm            |
| Secondary door type     | Single sliding   |
| Secondary door height   | 1870mm           |
| Secondary door opening  | 770mm            |
| Weight (Kg)             | 97.10            |
| Area (Sq. Mt)           | 4.52             |
| Slab size (100mm thick) | 1610mm x 3095mm  |