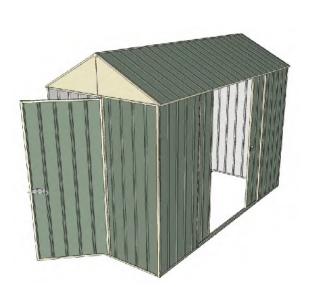

# 1.5mt x 3.0mt x 2.3mt Front Gable Roof Garden Shed

Single hinged door + Double sliding door

- 1.9mt extra height walls
- 2.3mt high ridge
- Bolt down brackets and anchors included
- Up to 20% thicker steel than some sheds

### **Available Colors**

| Model                   | G15H130S2        |
|-------------------------|------------------|
| Roof type               | Front Gable Roof |
| Exterior dimension      | 1510mm x 2995mm  |
| Interior dimension      | 1470mm x 2955mm  |
| Height @ wall           | 1900mm           |
| Height @ ridge          | 2300mm           |
| Primary door type       | Single hinged    |
| Primary door height     | 1845mm           |
| Primary door opening    | 770mm            |
| Secondary door type     | Double sliding   |
| Secondary door height   | 1870mm           |
| Secondary door opening  | 1540mm           |
| Weight (Kg)             | 101.00           |
| Area (Sq. Mt)           | 4.52             |
| Slab size (100mm thick) | 1610mm x 3095mm  |