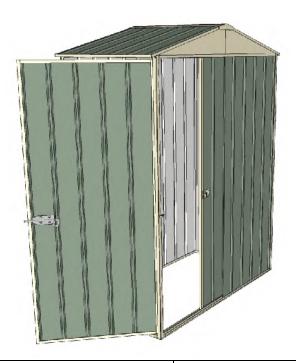

# 1.5mt x 0.8mt x 2.3mt Front Gable Roof Garden Shed

Single sliding door + Single hinged door

- 1.9mt extra height walls
- 2.3mt high ridge
- Bolt down brackets and anchors included
- Up to 20% thicker steel than some sheds

### **Available Colors**

Zinc
3315898
Cream
3315897
Green
3315896

| Model                   | G15S108H1        |
|-------------------------|------------------|
| Roof type               | Front Gable Roof |
| Exterior dimension      | 1510mm x 775mm   |
| Interior dimension      | 1470mm x 735mm   |
| Height @ wall           | 1900mm           |
| Height @ ridge          | 2300mm           |
| Primary door type       | Single sliding   |
| Primary door height     | 1870mm           |
| Primary door opening    | 770mm            |
| Secondary door type     | Single hinged    |
| Secondary door height   | 1845mm           |
| Secondary door opening  | 720mm            |
| Weight (Kg)             | 59.70            |
| Area (Sq. Mt)           | 1.17             |
| Slab size (100mm thick) | 1610mm x 875mm   |