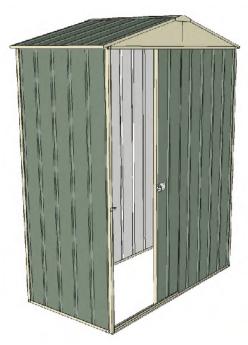

# 1.5mt x 0.8mt x 2.3mt Front Gable Roof Garden Shed

Single sliding door + Nil door

- 1.9mt extra height walls
- 2.3mt high ridge
- Bolt down brackets and anchors included
- Up to 20% thicker steel than some sheds

### **Available Colors**

| Model                   | G15S108N0        |
|-------------------------|------------------|
| Roof type               | Front Gable Roof |
| Exterior dimension      | 1510mm x 775mm   |
| Interior dimension      | 1470mm x 735mm   |
| Height @ wall           | 1900mm           |
| Height @ ridge          | 2300mm           |
| Primary door type       | Single sliding   |
| Primary door height     | 1870mm           |
| Primary door opening    | 770mm            |
| Secondary door type     | Nil              |
| Secondary door height   | N/A              |
| Secondary door opening  | N/A              |
| Weight (Kg)             | 57.60            |
| Area (Sq. Mt)           | 1.17             |
| Slab size (100mm thick) | 1610mm x 875mm   |