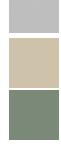

### **Available Colors**

Zinc **3315904** 

Cream **3315903** 

Green **3315902** 

| Model                   | G15S115H1        |
|-------------------------|------------------|
| Roof type               | Front Gable Roof |
| Exterior dimension      | 1510mm x 1510mm  |
| Interior dimension      | 1470mm x 1470mm  |
| Height @ wall           | 1900mm           |
| Height @ ridge          | 2300mm           |
| Primary door type       | Single sliding   |
| Primary door height     | 1870mm           |
| Primary door opening    | 770mm            |
| Secondary door type     | Single hinged    |
| Secondary door height   | 1845mm           |
| Secondary door opening  | 770mm            |
| Weight (Kg)             | 67.90            |
| Area (Sq. Mt)           | 2.28             |
| Slab size (100mm thick) | 1610mm x 1610mm  |