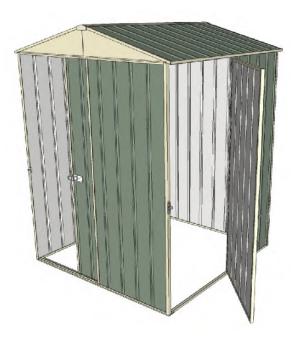

# 1.5mt x 1.5mt x 2.3mt Front Gable Roof Garden Shed

Single sliding door + Single hinged door

- 1.9mt extra height walls
- 2.3mt high ridge
- Bolt down brackets and anchors included
- Up to 20% thicker steel than some sheds

### **Available Colors**

Zinc **3315904** 

Cream **3315903** 

Green **3315902** 

| Model                   | G15S115H1        |
|-------------------------|------------------|
| Roof type               | Front Gable Roof |
| Exterior dimension      | 1510mm x 1510mm  |
| Interior dimension      | 1470mm x 1470mm  |
| Height @ wall           | 1900mm           |
| Height @ ridge          | 2300mm           |
| Primary door type       | Single sliding   |
| Primary door height     | 1870mm           |
| Primary door opening    | 770mm            |
| Secondary door type     | Single hinged    |
| Secondary door height   | 1845mm           |
| Secondary door opening  | 770mm            |
| Weight (Kg)             | 67.90            |
| Area (Sq. Mt)           | 2.28             |
| Slab size (100mm thick) | 1610mm x 1610mm  |