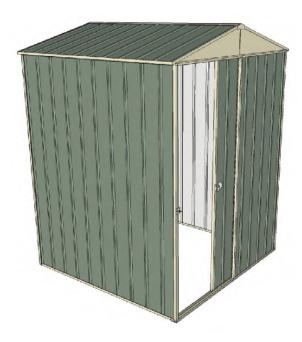

# 1.5mt x 1.5mt x 2.3mt Front Gable Roof Garden Shed

Single sliding door + Nil door

- 1.9mt extra height walls
- 2.3mt high ridge
- Bolt down brackets and anchors included
- Up to 20% thicker steel than some sheds

### **Available Colors**

Zinc **3315908** 

Cream **3315907** 

Green

3315906

| Model                   | G15S115N0        |
|-------------------------|------------------|
| Roof type               | Front Gable Roof |
| Exterior dimension      | 1510mm x 1510mm  |
| Interior dimension      | 1470mm x 1470mm  |
| Height @ wall           | 1900mm           |
| Height @ ridge          | 2300mm           |
| Primary door type       | Single sliding   |
| Primary door height     | 1870mm           |
| Primary door opening    | 770mm            |
| Secondary door type     | Nil              |
| Secondary door height   | N/A              |
| Secondary door opening  | N/A              |
| Weight (Kg)             | 65.80            |
| Area (Sq. Mt)           | 2.28             |
| Slab size (100mm thick) | 1610mm x 1610mm  |