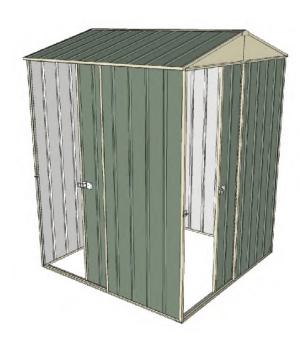

# 1.5mt x 1.5mt x 2.3mt Front Gable Roof Garden Shed

Single sliding door + Single sliding door

- 1.9mt extra height walls
- 2.3mt high ridge
- Bolt down brackets and anchors included
- Up to 20% thicker steel than some sheds

### **Available Colors**

Zinc **3315911** 

Cream **3315910** 

Green **3315909** 

| Model                   | G15S115S1        |
|-------------------------|------------------|
| Roof type               | Front Gable Roof |
| Exterior dimension      | 1510mm x 1510mm  |
| Interior dimension      | 1470mm x 1470mm  |
| Height @ wall           | 1900mm           |
| Height @ ridge          | 2300mm           |
| Primary door type       | Single sliding   |
| Primary door height     | 1870mm           |
| Primary door opening    | 770mm            |
| Secondary door type     | Single sliding   |
| Secondary door height   | 1870mm           |
| Secondary door opening  | 770mm            |
| Weight (Kg)             | 69.70            |
| Area (Sq. Mt)           | 2.28             |
| Slab size (100mm thick) | 1610mm x 1610mm  |

#### **Features**

- ✓ Bolt down kits included
  - ✓ All holes pre-drilled
    - ✓ Midwall frame
  - ✓ 2.3mt ridge height
- ▼ Thick 0.32mm steel
- ✓ Easy to follow instructions