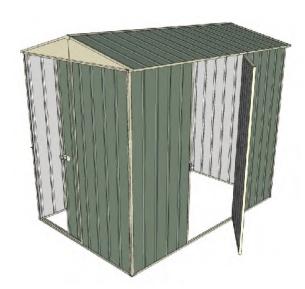

# 1.5mt x 2.3mt x 2.3mt Front Gable Roof Garden Shed

Single sliding door + Single hinged door

- 1.9mt extra height walls
- 2.3mt high ridge
- Bolt down brackets and anchors included
- Up to 20% thicker steel than some sheds

Zinc **3315915** 

Cream **3315914** 

Green **3315912** 

| Model                  | G15S123H1        |
|------------------------|------------------|
| Roof type              | Front Gable Roof |
| Exterior dimension     | 1510mm x 2250mm  |
| Interior dimension     | 1470mm x 2210mm  |
| Height @ wall          | 1900mm           |
| Height @ ridge         | 2300mm           |
| Primary door type      | Single sliding   |
| Primary door height    | 1870mm           |
| Primary door opening   | 770mm            |
| Secondary door type    | Single hinged    |
| Secondary door height  | 1845mm           |
| Secondary door opening | 770mm            |
| Weight (Kg)            | 88.70            |