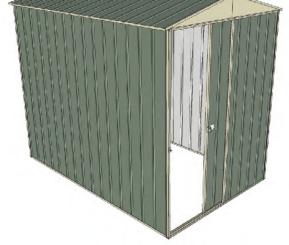

## Build-a-Shed 1.5mt x 2.3mt x 2.3mt Front Gable Roof Garden Shed

Single sliding door + Nil door

- 1.9mt extra height walls
- 2.3mt high ridge
- Bolt down brackets and anchors included
- Up to 20% thicker steel than some sheds

| Model                   | G15S123N0        |
|-------------------------|------------------|
| Roof type               | Front Gable Roof |
| Exterior dimension      | 1510mm x 2250mm  |
| Interior dimension      | 1470mm x 2210mm  |
| Height @ wall           | 1900mm           |
| Height @ ridge          | 2300mm           |
| Primary door type       | Single sliding   |
| Primary door height     | 1870mm           |
| Primary door opening    | 770mm            |
| Secondary door type     | Nil              |
| Secondary door height   | N/A              |
| Secondary door opening  | N/A              |
| Weight (Kg)             | 86.10            |
| Area (Sq. Mt)           | 3.40             |
| Slab size (100mm thick) | 1610mm x 2350mm  |