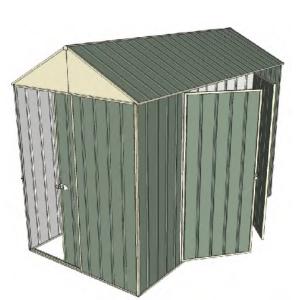

## Build-a-Shed 1.5mt x 3.0mt x 2.3mt Front Gable Roof Garden Shed

Single sliding door + Double hinged door

- 1.9mt extra height walls
- 2.3mt high ridge
- Bolt down brackets and anchors included
- Up to 20% thicker steel than some sheds

## **Available Colors**

Green **3316051** 

| Model                   | G15S130H2        |
|-------------------------|------------------|
| Roof type               | Front Gable Roof |
| Exterior dimension      | 1510mm x 2995mm  |
| Interior dimension      | 1470mm x 2955mm  |
| Height @ wall           | 1900mm           |
| Height @ ridge          | 2300mm           |
| Primary door type       | Single sliding   |
| Primary door height     | 1870mm           |
| Primary door opening    | 770mm            |
| Secondary door type     | Double hinged    |
| Secondary door height   | 1845mm           |
| Secondary door opening  | 1540mm           |
| Weight (Kg)             | 98.90            |
| Area (Sq. Mt)           | 4.52             |
| Slab size (100mm thick) | 1610mm x 3095mm  |