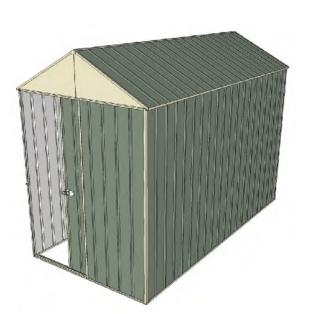

## Build-a-Shed 1.5mt x 3.0mt x 2.3mt Front Gable Roof Garden Shed

Single sliding door + Nil door

- 1.9mt extra height walls
- 🔷 2.3mt high ridge
- Bolt down brackets and anchors included
- Up to 20% thicker steel than some sheds

## **Available Colors**

Cream 3316078

Green 3316075

| Model                   | G15S130N0        |
|-------------------------|------------------|
| Roof type               | Front Gable Roof |
| Exterior dimension      | 1510mm x 2995mm  |
| Interior dimension      | 1470mm x 2955mm  |
| Height @ wall           | 1900mm           |
| Height @ ridge          | 2300mm           |
| Primary door type       | Single sliding   |
| Primary door height     | 1870mm           |
| Primary door opening    | 770mm            |
| Secondary door type     | Nil              |
| Secondary door height   | N/A              |
| Secondary door opening  | N/A              |
| Weight (Kg)             | 94.30            |
| Area (Sq. Mt)           | 4.52             |
| Slab size (100mm thick) | 1610mm x 3095mm  |