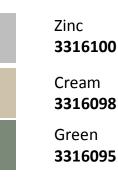

## **Available Colors**

| Model                   | G15S130S1        |
|-------------------------|------------------|
| Roof type               | Front Gable Roof |
| Exterior dimension      | 1510mm x 2995mm  |
| Interior dimension      | 1470mm x 2955mm  |
| Height @ wall           | 1900mm           |
| Height @ ridge          | 2300mm           |
| Primary door type       | Single sliding   |
| Primary door height     | 1870mm           |
| Primary door opening    | 770mm            |
| Secondary door type     | Single sliding   |
| Secondary door height   | 1870mm           |
| Secondary door opening  | 770mm            |
| Weight (Kg)             | 98.90            |
| Area (Sq. Mt)           | 4.52             |
| Slab size (100mm thick) | 1610mm x 3095mm  |