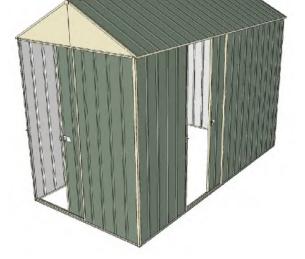

## Build-a-Shed 1.5mt x 3.0mt x 2.3mt Front Gable Roof Garden Shed

Single sliding door + Single sliding door

- 🔶 2.3mt high ridge
- Bolt down brackets and anchors included
- Up to 20% thicker steel than some sheds

## **Available Colors**

| Model                   | G15S130S1        |
|-------------------------|------------------|
| Roof type               | Front Gable Roof |
| Exterior dimension      | 1510mm x 2995mm  |
| Interior dimension      | 1470mm x 2955mm  |
| Height @ wall           | 1900mm           |
| Height @ ridge          | 2300mm           |
| Primary door type       | Single sliding   |
| Primary door height     | 1870mm           |
| Primary door opening    | 770mm            |
| Secondary door type     | Single sliding   |
| Secondary door height   | 1870mm           |
| Secondary door opening  | 770mm            |
| Weight (Kg)             | 98.90            |
| Area (Sq. Mt)           | 4.52             |
| Slab size (100mm thick) | 1610mm x 3095mm  |