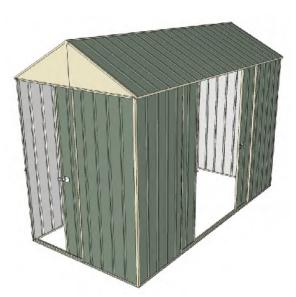

# 1.5mt x 3.0mt x 2.3mt Front Gable Roof Garden Shed

Single sliding door + Double sliding door

- 1.9mt extra height walls
- 2.3mt high ridge
- Bolt down brackets and anchors included
- Up to 20% thicker steel than some sheds

### **Available Colors**

Zinc **3316115** 

Cream **3316111** 

Green

3316106

| Model                   | G15S130S2        |
|-------------------------|------------------|
| Roof type               | Front Gable Roof |
| Exterior dimension      | 1510mm x 2995mm  |
| Interior dimension      | 1470mm x 2955mm  |
| Height @ wall           | 1900mm           |
| Height @ ridge          | 2300mm           |
| Primary door type       | Single sliding   |
| Primary door height     | 1870mm           |
| Primary door opening    | 770mm            |
| Secondary door type     | Double sliding   |
| Secondary door height   | 1870mm           |
| Secondary door opening  | 1540mm           |
| Weight (Kg)             | 102.80           |
| Area (Sq. Mt)           | 4.52             |
| Slab size (100mm thick) | 1610mm x 3095mm  |