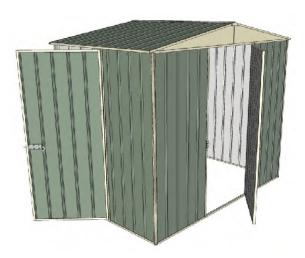

# 2.3mt x 1.5mt x 2.3mt Front Gable Roof Garden Shed

Single hinged door + Single hinged door

- 1.9mt extra height walls
- 2.3mt high ridge
- Bolt down brackets and anchors included
- Up to 20% thicker steel than some sheds

### **Available Colors**

Zinc **3316185** 

Cream **3316179** 

Green

3316177

| Model                   | G23H115H1        |
|-------------------------|------------------|
| Roof type               | Front Gable Roof |
| Exterior dimension      | 2250mm x 1510mm  |
| Interior dimension      | 2210mm x 1470mm  |
| Height @ wall           | 1900mm           |
| Height @ ridge          | 2300mm           |
| Primary door type       | Single hinged    |
| Primary door height     | 1845mm           |
| Primary door opening    | 770mm            |
| Secondary door type     | Single hinged    |
| Secondary door height   | 1845mm           |
| Secondary door opening  | 770mm            |
| Weight (Kg)             | 79.50            |
| Area (Sq. Mt)           | 3.40             |
| Slab size (100mm thick) | 2350mm x 1610mm  |