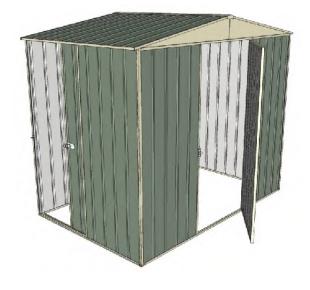

# 2.3mt x 1.5mt x 2.3mt Front Gable Roof Garden Shed

Single hinged door + Single sliding door

Up to 20% thicker steel than some sheds

### **Available Colors**

Zinc **3316225** 

Cream **3316220** 

Green **3316212** 

| Model                   | G23H115S1        |
|-------------------------|------------------|
| Roof type               | Front Gable Roof |
| Exterior dimension      | 2250mm x 1510mm  |
| Interior dimension      | 2210mm x 1470mm  |
| Height @ wall           | 1900mm           |
| Height @ ridge          | 2300mm           |
| Primary door type       | Single hinged    |
| Primary door height     | 1845mm           |
| Primary door opening    | 770mm            |
| Secondary door type     | Single sliding   |
| Secondary door height   | 1870mm           |
| Secondary door opening  | 770mm            |
| Weight (Kg)             | 81.30            |
| Area (Sq. Mt)           | 3.40             |
| Slab size (100mm thick) | 2350mm x 1610mm  |