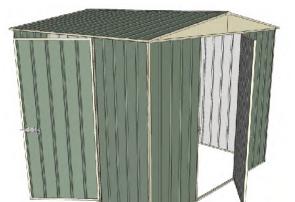

# 2.3mt x 2.3mt x 2.3mt Front Gable Roof Garden Shed

Single hinged door + Single hinged door

- 1.9mt extra height walls
- 2.3mt high ridge
- Bolt down brackets and anchors included
- Up to 20% thicker steel than some sheds

### **Available Colors**

Zinc **3316246** 

Cream **3316238** 

Green

3316231

| Model                   | G23H123H1        |
|-------------------------|------------------|
| Roof type               | Front Gable Roof |
| Exterior dimension      | 2250mm x 2250mm  |
| Interior dimension      | 2210mm x 2210mm  |
| Height @ wall           | 1900mm           |
| Height @ ridge          | 2300mm           |
| Primary door type       | Single hinged    |
| Primary door height     | 1845mm           |
| Primary door opening    | 770mm            |
| Secondary door type     | Single hinged    |
| Secondary door height   | 1845mm           |
| Secondary door opening  | 770mm            |
| Weight (Kg)             | 109.40           |
| Area (Sq. Mt)           | 5.06             |
| Slab size (100mm thick) | 2350mm x 2350mm  |