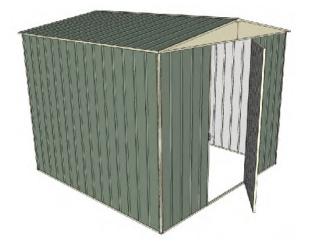

## Build-a-Shed 2.3mt x 2.3mt x 2.3mt Front Gable Roof Garden Shed

Single hinged door + Nil door

- 1.9mt extra height walls
- 2.3mt high ridge
- Bolt down brackets and anchors included
- Up to 20% thicker steel than some sheds

## **Available Colors**

| Zinc<br><b>3316257</b>  |
|-------------------------|
| Cream<br><b>3316254</b> |
| Green<br><b>3316251</b> |

| Model                   | G23H123N0        |
|-------------------------|------------------|
| Roof type               | Front Gable Roof |
| Exterior dimension      | 2250mm x 2250mm  |
| Interior dimension      | 2210mm x 2210mm  |
| Height @ wall           | 1900mm           |
| Height @ ridge          | 2300mm           |
| Primary door type       | Single hinged    |
| Primary door height     | 1845mm           |
| Primary door opening    | 770mm            |
| Secondary door type     | Nil              |
| Secondary door height   | N/A              |
| Secondary door opening  | N/A              |
| Weight (Kg)             | 106.80           |
| Area (Sq. Mt)           | 5.06             |
| Slab size (100mm thick) | 2350mm x 2350mm  |