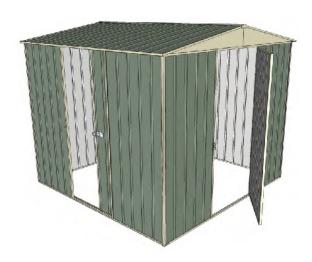

# 2.3mt x 2.3mt x 2.3mt Front Gable Roof Garden Shed

Single hinged door + Single sliding door

- 1.9mt extra height walls
- 2.3mt high ridge
- Bolt down brackets and anchors included
- Up to 20% thicker steel than some sheds

### **Available Colors**

| Zinc<br><b>3316271</b>  |
|-------------------------|
| Cream<br><b>3316268</b> |
| Green<br><b>3316263</b> |

| Model                   | G23H123S1        |
|-------------------------|------------------|
| Roof type               | Front Gable Roof |
| Exterior dimension      | 2250mm x 2250mm  |
| Interior dimension      | 2210mm x 2210mm  |
| Height @ wall           | 1900mm           |
| Height @ ridge          | 2300mm           |
| Primary door type       | Single hinged    |
| Primary door height     | 1845mm           |
| Primary door opening    | 770mm            |
| Secondary door type     | Single sliding   |
| Secondary door height   | 1870mm           |
| Secondary door opening  | 770mm            |
| Weight (Kg)             | 112.80           |
| Area (Sq. Mt)           | 5.06             |
| Slab size (100mm thick) | 2350mm x 2350mm  |