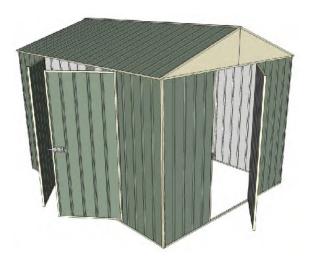

# 2.3mt x 3.0mt x 2.3mt Front Gable Roof Garden Shed

Single hinged door + Double hinged door

Up to 20% thicker steel than some sheds

## **Available Colors**

| Zinc    |
|---------|
| 3316310 |
| _       |

Cream **3316296** 

Green **3316293** 

| Model                   | G23H130H2        |
|-------------------------|------------------|
| Roof type               | Front Gable Roof |
| Exterior dimension      | 2250mm x 2995mm  |
| Interior dimension      | 2210mm x 2955mm  |
| Height @ wall           | 1900mm           |
| Height @ ridge          | 2300mm           |
| Primary door type       | Single hinged    |
| Primary door height     | 1845mm           |
| Primary door opening    | 770mm            |
| Secondary door type     | Double hinged    |
| Secondary door height   | 1845mm           |
| Secondary door opening  | 1540mm           |
| Weight (Kg)             | 119.60           |
| Area (Sq. Mt)           | 6.74             |
| Slab size (100mm thick) | 2350mm x 3095mm  |