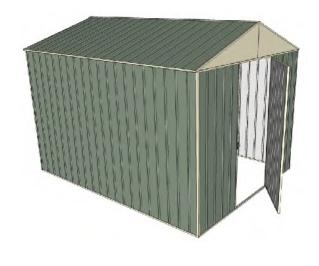

## Build-a-Shed 2.3mt x 3.0mt x 2.3mt Front Gable Roof Garden Shed

Single hinged door + Nil door

- 2.3mt high ridge
- Bolt down brackets and anchors included
- Up to 20% thicker steel than some sheds

## **Available Colors**

| Zinc<br><b>3316319</b>  |
|-------------------------|
| Cream<br><b>3316316</b> |
| Green<br><b>3316312</b> |

| Model                   | G23H130N0        |
|-------------------------|------------------|
| Roof type               | Front Gable Roof |
| Exterior dimension      | 2250mm x 2995mm  |
| Interior dimension      | 2210mm x 2955mm  |
| Height @ wall           | 1900mm           |
| Height @ ridge          | 2300mm           |
| Primary door type       | Single hinged    |
| Primary door height     | 1845mm           |
| Primary door opening    | 770mm            |
| Secondary door type     | Nil              |
| Secondary door height   | N/A              |
| Secondary door opening  | N/A              |
| Weight (Kg)             | 115.00           |
| Area (Sq. Mt)           | 6.74             |
| Slab size (100mm thick) | 2350mm x 3095mm  |