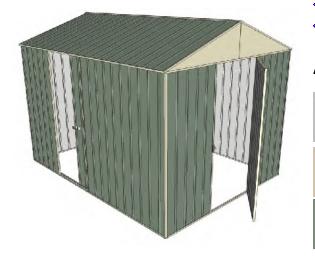

## Build-a-Shed 2.3mt x 3.0mt x 2.3mt Front Gable Roof Garden Shed

Single hinged door + Single sliding door

- 1.9mt extra height walls
- 🔶 2.3mt high ridge
- Bolt down brackets and anchors included
- Up to 20% thicker steel than some sheds

## **Available Colors**

Zinc 3316346 Cream 3316332 Green 3316329

| Model                   | G23H130S1        |
|-------------------------|------------------|
| Roof type               | Front Gable Roof |
| Exterior dimension      | 2250mm x 2995mm  |
| Interior dimension      | 2210mm x 2955mm  |
| Height @ wall           | 1900mm           |
| Height @ ridge          | 2300mm           |
| Primary door type       | Single hinged    |
| Primary door height     | 1845mm           |
| Primary door opening    | 770mm            |
| Secondary door type     | Single sliding   |
| Secondary door height   | 1870mm           |
| Secondary door opening  | 770mm            |
| Weight (Kg)             | 119.60           |
| Area (Sq. Mt)           | 6.74             |
| Slab size (100mm thick) | 2350mm x 3095mm  |