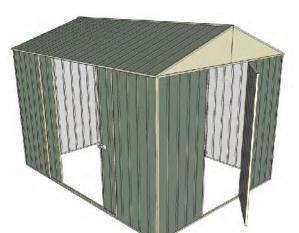

# 2.3mt x 3.0mt x 2.3mt Front Gable Roof Garden Shed

Single hinged door + Double sliding door

- 1.9mt extra height walls
- 2.3mt high ridge
- Bolt down brackets and anchors included
- Up to 20% thicker steel than some sheds

### **Available Colors**

Zinc **3316353** 

Cream **3316351** 

Green

3316349

| Model                   | G23H130S2        |
|-------------------------|------------------|
| Roof type               | Front Gable Roof |
| Exterior dimension      | 2250mm x 2995mm  |
| Interior dimension      | 2210mm x 2955mm  |
| Height @ wall           | 1900mm           |
| Height @ ridge          | 2300mm           |
| Primary door type       | Single hinged    |
| Primary door height     | 1845mm           |
| Primary door opening    | 770mm            |
| Secondary door type     | Double sliding   |
| Secondary door height   | 1870mm           |
| Secondary door opening  | 1540mm           |
| Weight (Kg)             | 123.50           |
| Area (Sq. Mt)           | 6.74             |
| Slab size (100mm thick) | 2350mm x 3095mm  |