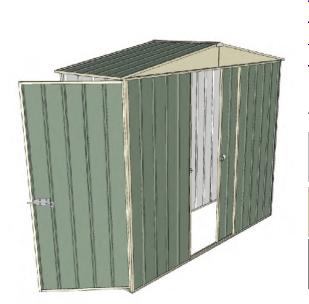

## Build-a-Shed 2.3mt x 0.8mt x 2.3mt Front Gable Roof Garden Shed

Single sliding door + Single hinged door

- 1.9mt extra height walls
- 🔶 2.3mt high ridge
- Bolt down brackets and anchors included
- Up to 20% thicker steel than some sheds

## **Available Colors**

| Zinc<br><b>3316372</b>  |
|-------------------------|
| Cream<br><b>3316369</b> |
| Green<br><b>3316365</b> |

| Model                   | G23S108H1        |
|-------------------------|------------------|
| Roof type               | Front Gable Roof |
| Exterior dimension      | 2250mm x 775mm   |
| Interior dimension      | 2210mm x 735mm   |
| Height @ wall           | 1900mm           |
| Height @ ridge          | 2300mm           |
| Primary door type       | Single sliding   |
| Primary door height     | 1870mm           |
| Primary door opening    | 770mm            |
| Secondary door type     | Single hinged    |
| Secondary door height   | 1845mm           |
| Secondary door opening  | 720mm            |
| Weight (Kg)             | 74.70            |
| Area (Sq. Mt)           | 1.74             |
| Slab size (100mm thick) | 2350mm x 875mm   |