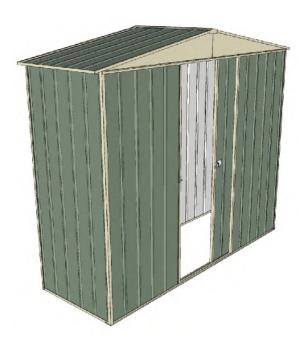

# 2.3mt x 0.8mt x 2.3mt Front Gable Roof Garden Shed

Single sliding door + Nil door

- 1.9mt extra height walls
- 2.3mt high ridge
- Bolt down brackets and anchors included
- Up to 20% thicker steel than some sheds

### **Available Colors**

Zinc **3316386** 

Cream **3316382** 

Green

3316379

| Model                   | G23S108N0        |
|-------------------------|------------------|
| Roof type               | Front Gable Roof |
| Exterior dimension      | 2250mm x 775mm   |
| Interior dimension      | 2210mm x 735mm   |
| Height @ wall           | 1900mm           |
| Height @ ridge          | 2300mm           |
| Primary door type       | Single sliding   |
| Primary door height     | 1870mm           |
| Primary door opening    | 770mm            |
| Secondary door type     | Nil              |
| Secondary door height   | N/A              |
| Secondary door opening  | N/A              |
| Weight (Kg)             | 72.60            |
| Area (Sq. Mt)           | 1.74             |
| Slab size (100mm thick) | 2350mm x 875mm   |