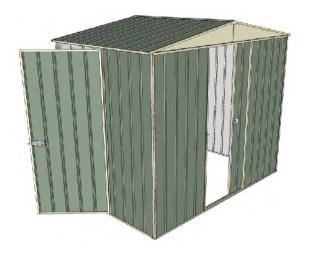

## Build-a-Shed 2.3mt x 1.5mt x 2.3mt Front Gable Roof Garden Shed

Single sliding door + Single hinged door

- 1.9mt extra height walls
- 🔶 2.3mt high ridge
- Bolt down brackets and anchors included
- Up to 20% thicker steel than some sheds

## **Available Colors**

Zinc **3316405** Cream **3316403** Green **3316388** 

| Model                   | G23S115H1        |
|-------------------------|------------------|
| Roof type               | Front Gable Roof |
| Exterior dimension      | 2250mm x 1510mm  |
| Interior dimension      | 2210mm x 1470mm  |
| Height @ wall           | 1900mm           |
| Height @ ridge          | 2300mm           |
| Primary door type       | Single sliding   |
| Primary door height     | 1870mm           |
| Primary door opening    | 770mm            |
| Secondary door type     | Single hinged    |
| Secondary door height   | 1845mm           |
| Secondary door opening  | 770mm            |
| Weight (Kg)             | 82.90            |
| Area (Sq. Mt)           | 3.40             |
| Slab size (100mm thick) | 2350mm x 1610mm  |