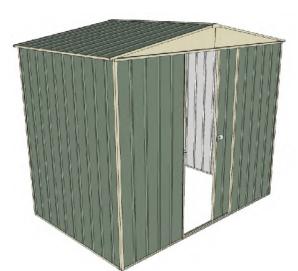

# 2.3mt x 1.5mt x 2.3mt Front Gable Roof Garden Shed

Single sliding door + Nil door

- 1.9mt extra height walls
- 2.3mt high ridge
- Bolt down brackets and anchors included
- Up to 20% thicker steel than some sheds

#### **Available Colors**

Zinc **3316400** 

Cream **3316392** 

Green

3316411

| Model                   | G23S115N0        |
|-------------------------|------------------|
| Roof type               | Front Gable Roof |
| Exterior dimension      | 2250mm x 1510mm  |
| Interior dimension      | 2210mm x 1470mm  |
| Height @ wall           | 1900mm           |
| Height @ ridge          | 2300mm           |
| Primary door type       | Single sliding   |
| Primary door height     | 1870mm           |
| Primary door opening    | 770mm            |
| Secondary door type     | Nil              |
| Secondary door height   | N/A              |
| Secondary door opening  | N/A              |
| Weight (Kg)             | 80.80            |
| Area (Sq. Mt)           | 3.40             |
| Slab size (100mm thick) | 2350mm x 1610mm  |