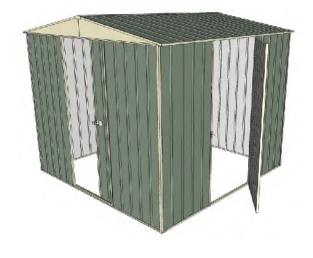

# 2.3mt x 2.3mt x 2.3mt Front Gable Roof Garden Shed

Single sliding door + Single hinged door

- 2.3mt high ridge
- Bolt down brackets and anchors included
- Up to 20% thicker steel than some sheds

### **Available Colors**

| Zinc<br><b>3316423</b>  |
|-------------------------|
| Cream<br><b>3316421</b> |
| Green                   |

3316420

| Model                   | G23S123H1        |
|-------------------------|------------------|
| Roof type               | Front Gable Roof |
| Exterior dimension      | 2250mm x 2250mm  |
| Interior dimension      | 2210mm x 2210mm  |
| Height @ wall           | 1900mm           |
| Height @ ridge          | 2300mm           |
| Primary door type       | Single sliding   |
| Primary door height     | 1870mm           |
| Primary door opening    | 770mm            |
| Secondary door type     | Single hinged    |
| Secondary door height   | 1845mm           |
| Secondary door opening  | 770mm            |
| Weight (Kg)             | 112.80           |
| Area (Sq. Mt)           | 5.06             |
| Slab size (100mm thick) | 2350mm x 2350mm  |