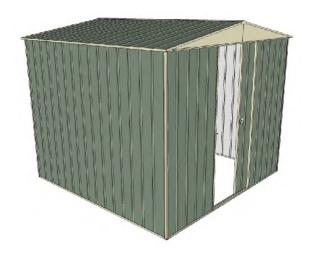

# 2.3mt x 2.3mt x 2.3mt Front Gable Roof Garden Shed

Single sliding door + Nil door

- 1.9mt extra height walls
- 2.3mt high ridge
- Bolt down brackets and anchors included
- Up to 20% thicker steel than some sheds

### **Available Colors**

Zinc **3316426** 

Cream **3316425** 

Green

3316424

| Model                   | G23S123N0        |
|-------------------------|------------------|
| Roof type               | Front Gable Roof |
| Exterior dimension      | 2250mm x 2250mm  |
| Interior dimension      | 2210mm x 2210mm  |
| Height @ wall           | 1900mm           |
| Height @ ridge          | 2300mm           |
| Primary door type       | Single sliding   |
| Primary door height     | 1870mm           |
| Primary door opening    | 770mm            |
| Secondary door type     | Nil              |
| Secondary door height   | N/A              |
| Secondary door opening  | N/A              |
| Weight (Kg)             | 110.20           |
| Area (Sq. Mt)           | 5.06             |
| Slab size (100mm thick) | 2350mm x 2350mm  |