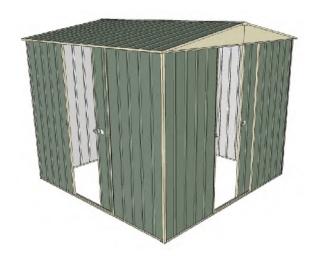

# 2.3mt x 2.3mt x 2.3mt Front Gable Roof Garden Shed

Single sliding door + Single sliding door

- 1.9mt extra height walls
- 2.3mt high ridge
- Bolt down brackets and anchors included
- Up to 20% thicker steel than some sheds

### **Available Colors**

| Zinc<br><b>3315922</b>  |
|-------------------------|
| Cream<br><b>3316428</b> |
| Green<br><b>3316427</b> |

| Model                   | G23S123S1        |
|-------------------------|------------------|
| Roof type               | Front Gable Roof |
| Exterior dimension      | 2250mm x 2250mm  |
| Interior dimension      | 2210mm x 2210mm  |
| Height @ wall           | 1900mm           |
| Height @ ridge          | 2300mm           |
| Primary door type       | Single sliding   |
| Primary door height     | 1870mm           |
| Primary door opening    | 770mm            |
| Secondary door type     | Single sliding   |
| Secondary door height   | 1870mm           |
| Secondary door opening  | 770mm            |
| Weight (Kg)             | 116.20           |
| Area (Sq. Mt)           | 5.06             |
| Slab size (100mm thick) | 2350mm x 2350mm  |