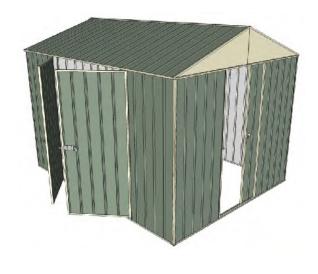

# 2.3mt x 3.0mt x 2.3mt Front Gable Roof Garden Shed

Single sliding door + Double hinged door

- 2.3mt high ridge
- Bolt down brackets and anchors included
- Up to 20% thicker steel than some sheds

### **Available Colors**

Zinc 3315958 Cream 3315948

Green **3315946** 

| Model                   | G23S130H2        |
|-------------------------|------------------|
| Roof type               | Front Gable Roof |
| Exterior dimension      | 2250mm x 2995mm  |
| Interior dimension      | 2210mm x 2955mm  |
| Height @ wall           | 1900mm           |
| Height @ ridge          | 2300mm           |
| Primary door type       | Single sliding   |
| Primary door height     | 1870mm           |
| Primary door opening    | 770mm            |
| Secondary door type     | Double hinged    |
| Secondary door height   | 1845mm           |
| Secondary door opening  | 1540mm           |
| Weight (Kg)             | 123.00           |
| Area (Sq. Mt)           | 6.74             |
| Slab size (100mm thick) | 2350mm x 3095mm  |