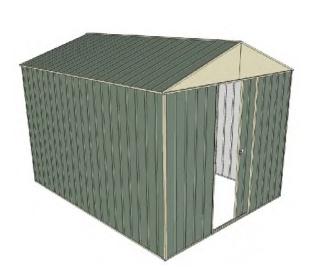

## Build-a-Shed 2.3mt x 3.0mt x 2.3mt Front Gable Roof Garden Shed

Single sliding door + Nil door

- 1.9mt extra height walls
- 🔶 2.3mt high ridge
- Bolt down brackets and anchors included
- Up to 20% thicker steel than some sheds

## **Available Colors**

| Model                   | G23S130N0        |
|-------------------------|------------------|
| Roof type               | Front Gable Roof |
| Exterior dimension      | 2250mm x 2995mm  |
| Interior dimension      | 2210mm x 2955mm  |
| Height @ wall           | 1900mm           |
| Height @ ridge          | 2300mm           |
| Primary door type       | Single sliding   |
| Primary door height     | 1870mm           |
| Primary door opening    | 770mm            |
| Secondary door type     | Nil              |
| Secondary door height   | N/A              |
| Secondary door opening  | N/A              |
| Weight (Kg)             | 118.40           |
| Area (Sq. Mt)           | 6.74             |
| Slab size (100mm thick) | 2350mm x 3095mm  |