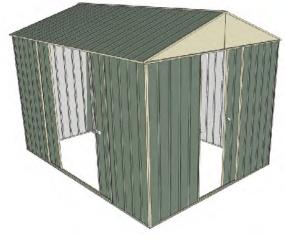

# 2.3mt x 3.0mt x 2.3mt Front Gable Roof Garden Shed

Single sliding door + Double sliding door

- 1.9mt extra height walls
- 2.3mt high ridge
- Bolt down brackets and anchors included
- Up to 20% thicker steel than some sheds

### **Available Colors**

| Zinc    |
|---------|
| 3316002 |
| Cream   |

3315999

Green **3315990** 

| Model                   | G23S130S2        |
|-------------------------|------------------|
| Roof type               | Front Gable Roof |
| Exterior dimension      | 2250mm x 2995mm  |
| Interior dimension      | 2210mm x 2955mm  |
| Height @ wall           | 1900mm           |
| Height @ ridge          | 2300mm           |
| Primary door type       | Single sliding   |
| Primary door height     | 1870mm           |
| Primary door opening    | 770mm            |
| Secondary door type     | Double sliding   |
| Secondary door height   | 1870mm           |
| Secondary door opening  | 1540mm           |
| Weight (Kg)             | 126.90           |
| Area (Sq. Mt)           | 6.74             |
| Slab size (100mm thick) | 2350mm x 3095mm  |