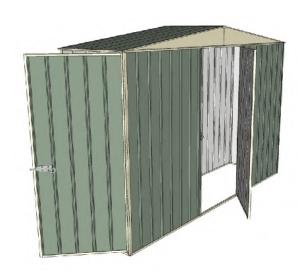

# 3.0mt x 0.8mt x 2.3mt Front Gable Roof Garden Shed

Single hinged door + Single hinged door

- 1.9mt extra height walls
- 2.3mt high ridge
- Bolt down brackets and anchors included
- Up to 20% thicker steel than some sheds

### **Available Colors**

| Model                   | G30H108H1        |
|-------------------------|------------------|
| Roof type               | Front Gable Roof |
| Exterior dimension      | 2995mm x 775mm   |
| Interior dimension      | 2955mm x 735mm   |
| Height @ wall           | 1900mm           |
| Height @ ridge          | 2300mm           |
| Primary door type       | Single hinged    |
| Primary door height     | 1845mm           |
| Primary door opening    | 770mm            |
| Secondary door type     | Single hinged    |
| Secondary door height   | 1845mm           |
| Secondary door opening  | 720mm            |
| Weight (Kg)             | 82.50            |
| Area (Sq. Mt)           | 2.32             |
| Slab size (100mm thick) | 3095mm x 875mm   |