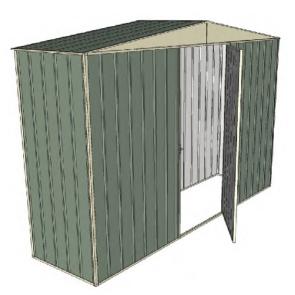

# 3.0mt x 0.8mt x 2.3mt Front Gable Roof Garden Shed

Single hinged door + Nil door

- 1.9mt extra height walls
- 2.3mt high ridge
- Bolt down brackets and anchors included
- Up to 20% thicker steel than some sheds

Zinc **3315920** 

Cream **3316028** 

Green **3316013** 

| Model                   | G30H108N0        |  |
|-------------------------|------------------|--|
| Roof type               | Front Gable Roof |  |
| Exterior dimension      | 2995mm x 775mm   |  |
| Interior dimension      | 2955mm x 735mm   |  |
| Height @ wall           | 1900mm           |  |
| Height @ ridge          | 2300mm           |  |
| Primary door type       | Single hinged    |  |
| Primary door height     | 1845mm           |  |
| Primary door opening    | 770mm            |  |
| Secondary door type     | Nil              |  |
| Secondary door height   | N/A              |  |
| Secondary door opening  | N/A              |  |
| Weight (Kg)             | 82.50            |  |
| Area (Sq. Mt)           | 2.32             |  |
| Slab size (100mm thick) | 3095mm x 875mm   |  |